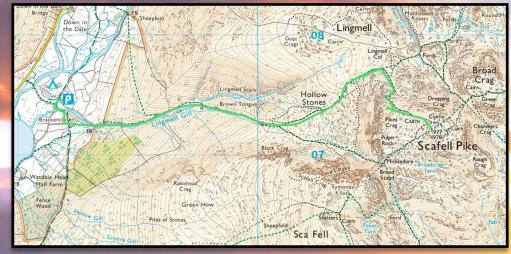

# PEAK I: SEEFELL PIKE 97811

WE WILL TACKLE SCAFELL PIKE FROM WASDALE HEAD VIA BROWN TONGUE. WE WILL HEAD UP TO THE SUMMIT BY TAKING THE ROUTE THROUGH HOLLOW STONES AND REACH THE TOP BY WAY OF THE LEFT PATH TOWARDS LINGMELL TAKING IN THE INCREDIBLE VIEWS. WITH ALL THREE OF THE WALKS ON THE CHALLENGE WE WILL BE TAKING THE SAME ROUTE FOR THE ASCENT AND DESCENT. THIS HELPS TO MAKE THE EVENT SAFER FOR EVERYONE INVOLVED... AND ALSO MEANS THAT AFTER WE HAVE CONQUERED THIS FIRST, GIANT PEAK WE WILL GET MORE TIME TO REST ON THE JOURNEY TO PEAK 2...

THE WESTERN APPROACHES

- 🖽

THE ROUTE IS SHOWN HERE ON WAINWRIGHTS SKETCH AND AN ORDINANCE SURVEY MAP