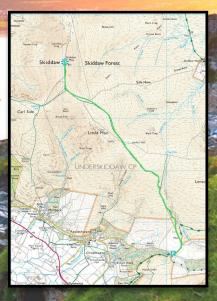

#### PERK 3: SKIDDAW SEIM

SKIDDAW SHEWS ITS VAST BASE, AND BOUNDING ALL THAT PART OF THE VALE, RISES GENTLY TO A HEIGHT THAT SINKS THE NEIGHBOURING HILLS; OPENS A PLEASING FRONT, SMOOTH AND VERDANT, SMILING OVER THE COUNTRY LIKE A GENTLE GENEROUS LORD, WHILE THE FELLS OF BORROWDALE FROWN ON IT LIKE A HARDENED TYRANT."

# °a amethananan aona aonanan ar a'

OUR ROUTE FOR THE FINAL OF THE THREE PEAKS WILL SEE US START FROM UNDERSKIDDAW CAR PARK. WE WILL THEN TAKE THE SKIDDAW PATH TO THE SUMMIT.

THE PATH IS VERY WIDE AND EASY TO SEE IN ALL CONDITIONS AND HOPEFULLY WILL NOT CAUSE US ANY TROUBLE WITH OUR TIRED LEGS...