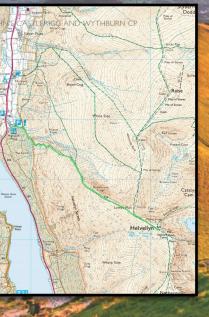

#### PERK 3: SKIDDAW SEIM

SKIDDAW SHEWS ITS VAST BASE, AND BOUNDING ALL THAT PART OF THE VALE, RISES GENTLY TO A HEIGHT THAT SINKS THE NEIGHBOURING HILLS; OPENS A PLEASING FRONT, SMOOTH AND VERDANT, SMILING OVER THE COUNTRY LIKE A GENTLE GENEROUS LORD, WHILE THE FELLS OF BORROWDALE FROWN ON IT LIKE A HARDENED TYRANT."

# °a amethananan aona aonanan ar a'

OUR ROUTE FOR THE FINAL OF THE THREE PEAKS WILL SEE US START FROM UNDERSKIDDAW CAR PARK. WE WILL THEN TAKE THE SKIDDAW PATH TO THE SUMMIT.

THE PATH IS VERY WIDE AND EASY TO SEE IN ALL CONDITIONS AND HOPEFULLY WILL NOT CAUSE US ANY TROUBLE WITH OUR TIRED LEGS...